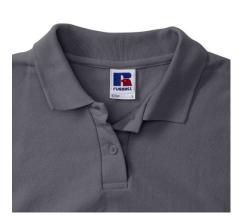

## RUSSELL FEMALE CLASSIC POLYCOTTON POLO

#### **Basic informations**

Size: S

Length: 48 Width: 38 Height: 21

Printing type: Vez Color: Dark grey

Size: S

# **Specification**

RUSSELL women's CLASSIC POLYCOTTON POLO made from a single double yarn from which it produces fine and strong pike material. Classic stitching on the side, collar and shoulder reinforcements, double stitch along the shoulders, bottom and around the armpits, additional stitching around the ruffles, two buttons colored T-shirt, spare button Polo Convoy gray S