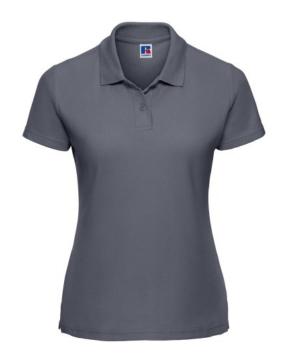

## RUSSELL FEMALE CLASSIC POLYCOTTON POLO

#### **Basic informations**

Size: S

Length: 48 Width: 38 Height: 21

Printing type: Vez Color: Dark grey

Size: S

# **Specification**

RUSSELL women's CLASSIC POLYCOTTON POLO made from a single double yarn from which it produces fine and strong pike material. Classic stitching on the side, collar and shoulder reinforcements, double stitch along the shoulders, bottom and around the armpits, additional stitching around the ruffles, two buttons colored T-shirt, spare button Polo Convoy gray S